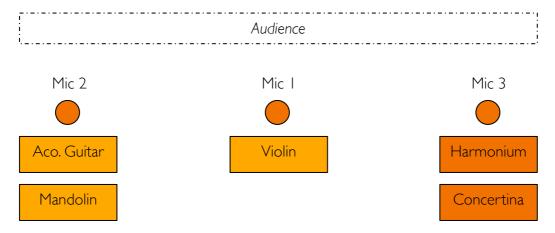

### **Stage Rider Trio**

3 monitors needed with 2 separate sends Open air concerts require a roofing stage

Pint Size Company, www.folkydokey.de, booking@folkydokey.de

## **Stage Rider Orchestra**

|           |             | Audience |            |             |
|-----------|-------------|----------|------------|-------------|
| Mic 3     | Mic 2       | Mic I    | Mic 4      |             |
| Bouzouki  | Aco. Guitar | Violin   | Harmonium  | Double Bass |
| Dulcister | Mandolin    |          | Concertina |             |